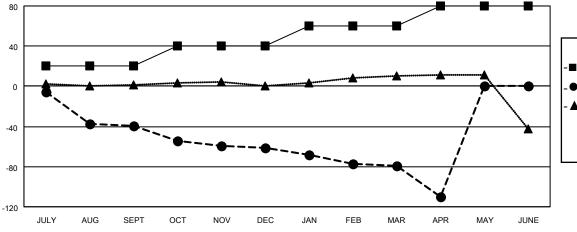

## District 20 W

| Clubs                 |               |           |                       | Members       |                       |                         |                                                    |
|-----------------------|---------------|-----------|-----------------------|---------------|-----------------------|-------------------------|----------------------------------------------------|
| RESULTS FOR 2020-2021 |               |           | RESULTS FOR 2020-2021 |               |                       |                         |                                                    |
| QUARTER               | NEW CLUB GOAL | NEW CLUBS | DROPPED CLUBS         | QUARTER MEMB  | ER GROWTH NET<br>GOAL | MEMBER GROWTH<br>ACTUAL | DROPPED<br>MEMBERS ACTUAL<br>(including transfers) |
| JULY/AUG/SEPT         | 0             | 0         | 1                     | JULY/AUG/SEPT | 20                    | 13                      | 41                                                 |
| OCT/NOV/DEC           | 1             | 0         | 0                     | OCT/NOV/DEC   | 20                    | 21                      | 39                                                 |
| JAN/FEB/MAR           | 1             | 0         | 0                     | JAN/FEB/MAR   | 20                    | 4                       | 21                                                 |
| APR/MAY/JUNE          | 0             | 0         | 0                     | APR/MAY/JUNE  | 20                    | 8                       | 38                                                 |

- ● - MEMBER GROWTH ACTUAL

- ▲ - LAST YEAR MEMBERSHIP ACTUAL

Results as of: 4/30/2021

| DROPPED CLUBS: 1 |     |
|------------------|-----|
| DROPPED MEMBERS  |     |
| DECEASED         | 20  |
| CLUB CANCELLED   | 22  |
| OTHER            | 97  |
| TOTAL            | 139 |