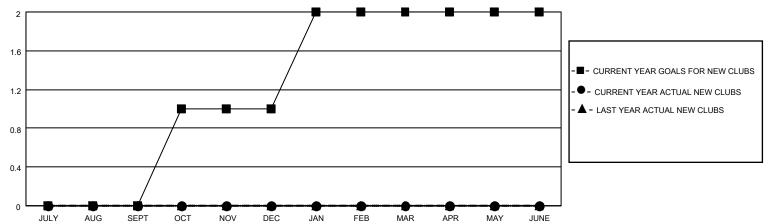

## District 20 W

| Clubs                 |               |           |                       | Members       |                       |                         |                                                    |
|-----------------------|---------------|-----------|-----------------------|---------------|-----------------------|-------------------------|----------------------------------------------------|
| RESULTS FOR 2020-2021 |               |           | RESULTS FOR 2020-2021 |               |                       |                         |                                                    |
| QUARTER               | NEW CLUB GOAL | NEW CLUBS | DROPPED CLUBS         | QUARTER MEMB  | ER GROWTH NET<br>GOAL | MEMBER GROWTH<br>ACTUAL | DROPPED<br>MEMBERS ACTUAL<br>(including transfers) |
| JULY/AUG/SEPT         | 0             | 0         | 1                     | JULY/AUG/SEPT | 20                    | 13                      | 41                                                 |
| OCT/NOV/DEC           | 1             | 0         | 0                     | OCT/NOV/DEC   | 20                    | 21                      | 39                                                 |
| JAN/FEB/MAR           | 1             | 0         | 0                     | JAN/FEB/MAR   | 20                    | 4                       | 21                                                 |
| APR/MAY/JUNE          | 0             | 0         | 0                     | APR/MAY/JUNE  | 20                    | 8                       | 38                                                 |

## GOALS AND ACTUAL NEW CLUBS CUMULATIVE

| <ul> <li>MEMBER GROWTH NET GOAL</li> </ul> | ■- | MEMBER | GROWTH | NET | GOAL |
|--------------------------------------------|----|--------|--------|-----|------|
|--------------------------------------------|----|--------|--------|-----|------|